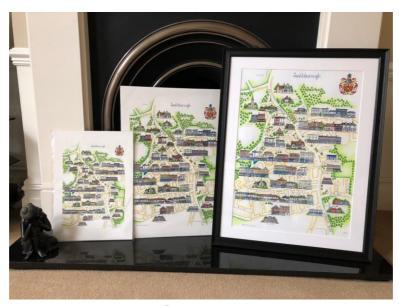

# Map of Southborough, Kent Fine art Giclee Prints

Large Print £80 (Image size 51 x 35.5cm)
Small Print £60 (Image size 34 x 23.5cm)